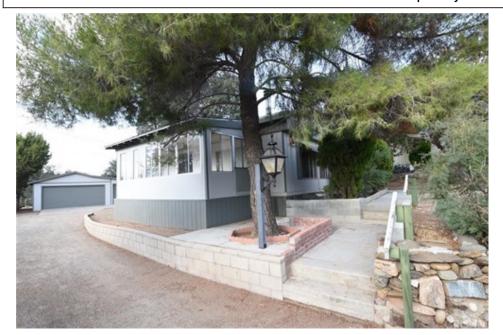

## 9 Alta Pinos Way, Bodfish, CA 93205

Beds: 2 | Baths: 1 Full MLS #: SR21270136

Mobile/Manufactured | 960 ft<sup>2</sup> | Lot: 21780 acres

More Info: 9AltaPinosWay.IsForSale.com

Billy Wynn (818) 261-3400 (Mobile) (818) 261-3400 (Text) billywynn11@gmail.com https://billywynn.remax.com

RE/MAX ONE 6355 Topanga Canyon Blvd #100 Woodland Hills, CA 91367 (818) 261-3400

PRIME UPPER BODFISH CANYON 93205 ON ALTA PINOS WAY! DOUBLEWIDE SINGLE LEVEL 2 BR 1 Full Bath, & BONUS ROOM RETREAT. NEW CENTRAL AIR AND HEAT! 1/2 ACRE GATED. FIREPLACE NEW HARDWOOD FLOORS, NEW CARPET, NEW PAINT. 3 CAR GARAGE, LAUNDRY AREA, RV ACCESS AND BOAT/TRAILER PARKING. Includes Washer, Dryer and Refrigerator. Huge Covered Concrete Patio. Canyon Meadow Mutual Water Company -Best Tasting & ONLY \$50+- MONTHLY. Pride Of Rentership, Minutes To Lake & Kern River, Fishing, Boating, Rafting, Hiking, Skiing, & Great Restaurants. WOW!! Only 2.5 Hours North Of Los Angeles! Will Not Last Hurry Call For Details. Pets OK